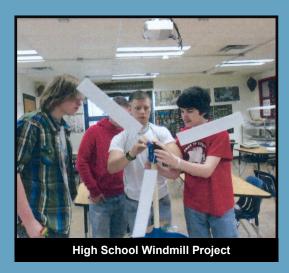

### Recently funded grants:

- Technology
  - iPads
  - Software licenses
  - Solar labs
  - Graphing calculators
  - Smart boards
  - SmartMicroscope 5M
- Cross-grade partner projects
  - Fine Arts
  - Spanish
- Elementary Gifted Program
- Elementary Fine Arts
  - Materials and supplies
- School-wide support
  - Playground equipment Sky Lab
- District-wide support for Literacy